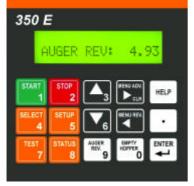

## CONTROLS

- "Off-The-Shelf" Integral PLC Control and Operator Interface
- Direct Entry of Auger Revolutions
- Agitation Mode (Continuous, With Fill, Off)
- Recycle Mode With Adjustable Dwell Time
- Hopper Empty Mode
- 5 Product Setup Capacity
- Coast Compensation
- Auger Jam Protection
- End of Fill/Hanshake Signal
- Error/Messages Status