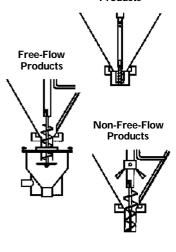

#### **Filling Accessories**

Filling accessories are available in a wide variety of types and sizes to handle nearly any powder, paste, or liquid product. Fill weights from under 1 gram to 50 kg and beyond can be addressed.

Non-free-flow powders (talcum, spices, ground coffee, flour-based products, Ag-chems, toner) and freeflow products (salt, drink mixes, detergents, pool chemicals) can all be filled by All-Fill Auger Fillers. Heavy pastes and thin liquids can also be handled.