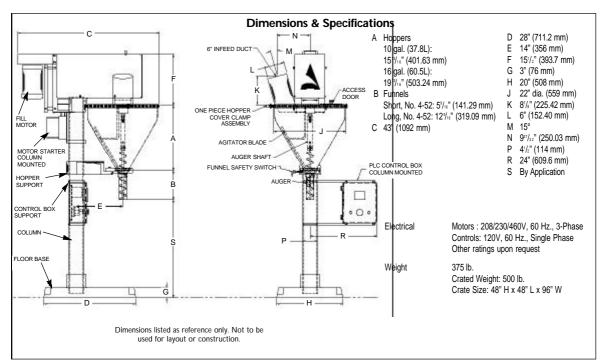

### CHARACTERISTICS

- "Off-the-Shelf" Integral PLC Control and Operator Interface
- High Performance Clutch/Brake Control with Encoder and Coast Compensation
- Universal Filling Accessories
- 3-Speed Fill Motor Drive System
- Rugged Head Casting and Sturdy Base
- Quick and Easy Hopper and Filling Accessory Removal
- Fully Enclosed Agitation Drive
- One-Piece Stainless Steel Head Cover and Stainless Steel Contact Parts
- Optional Portable Frame With Jack Assembly
- Funnel Removal Detection

## CONTROLS

- "Off-The-Shelf" Integral PLC Control and Operator Interface
- Direct Entry of Auger Revolutions
- Agitation Mode (Continuous, With Fill, Off)
- Recycle Mode With Adjustable Dwell Time
- Hopper Empty Mode
- 5 Product Setup Capacity
- Coast Compensation
- Auger Jam Protection
- End of Fill/Hanshake Signal
- Error/Messages Status