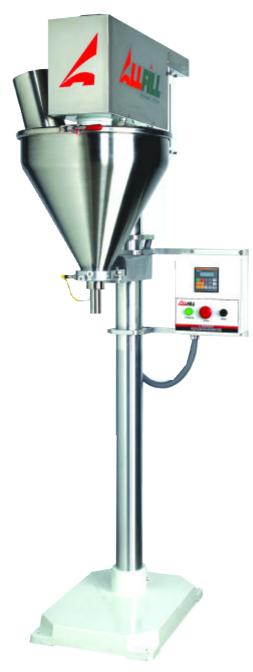

#### **Filling Accessories**

Filling accessories are available in a wide variety of types and sizes to handle nearly any powder, paste, or liquid product. Fill weights from under 1 gram to 50 kg and beyond can be addressed.

Non-free-flow powders (talcum, spices, ground coffee, flour-based products, Ag-chems, toner) and freeflow products (salt, drink mixes, detergents, pool chemicals) can all be filled by All-Fill Auger Fillers. Heavy pastes and thin liquids can also be handled.